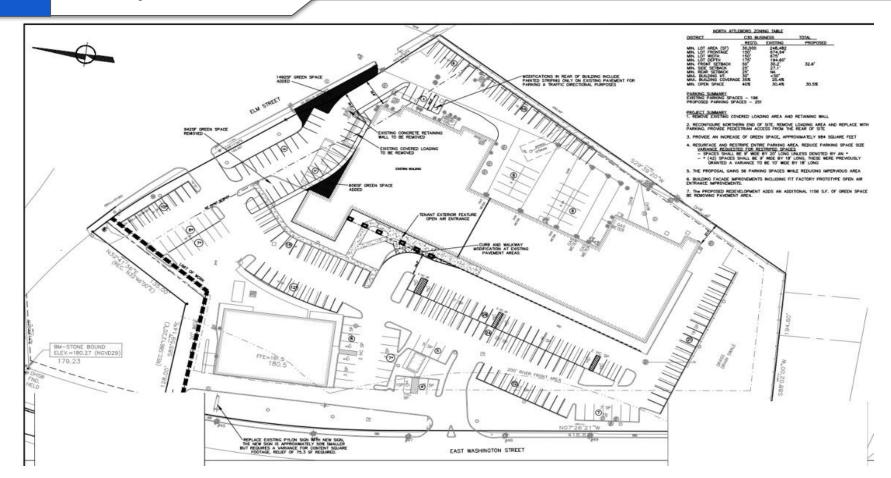

# **Property Site Plan**

| Trade Area Demographics | 1 Mile   | 3 Mile   | 5 Mile   |  |
|-------------------------|----------|----------|----------|--|
| Population              | 12,237   | 38,174   | 91,464   |  |
| Households              | 5,045    | 14,369   | 34,188   |  |
| Median Household Income | \$81,385 | \$91,460 | \$91,665 |  |