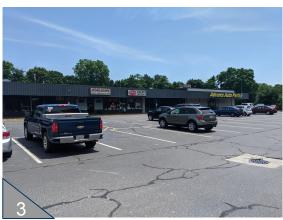

---------------|--------------------------------------------|
| Property Type         | Shopping Center                            |
| Square Feet Available | 2,320 & 5,000 sq ft                        |
| Lot Size              | 5.7 Acres                                  |
| Major Tenants         | Walgreens, Fit Factory, Advance Auto Parts |

Information provided by public record



# **Location Description**



# **Property Site Plan**





| Trade Area Demographics | 1 Mile   | 3 Mile   | 5 Mile   |  |
|-------------------------|----------|----------|----------|--|
| Population              | 12,237   | 38,174   | 91,464   |  |
| Households              | 5,045    | 14,369   | 34,188   |  |
| Median Household Income | \$81,385 | \$91,460 | \$91,665 |  |



### **Exterior Photos**