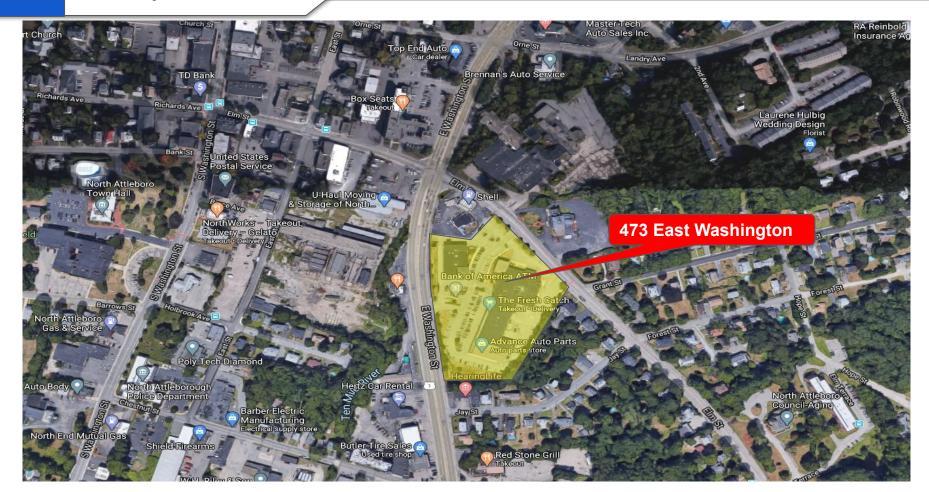

#### www.TriTownRetail.com





#### **Property Highlights**

| Address               | 473 East Washington Street                 |
|-----------------------|--------------------------------------------|
| Property Type         | Shopping Center                            |
| Square Feet Available | 2,320 & 5,000 sq ft                        |
| Lot Size              | 5.7 Acres                                  |
| Major Tenants         | Walgreens, Fit Factory, Advance Auto Parts |

Information provided by public record



# **Location Description**



# **Property Site Plan**





| Trade Area Demographics | 1 Mile   | 3 Mile   | 5 Mile   |  |
|-------------------------|----------|----------|----------|--|
| Population              | 12,237   | 38,174   | 91,464   |  |
| Households              | 5,045    | 14,369   | 34,188   |  |
| Median Household Income | \$81,385 | \$91,460 | \$91,665 |  |



### **Exterior Photos**