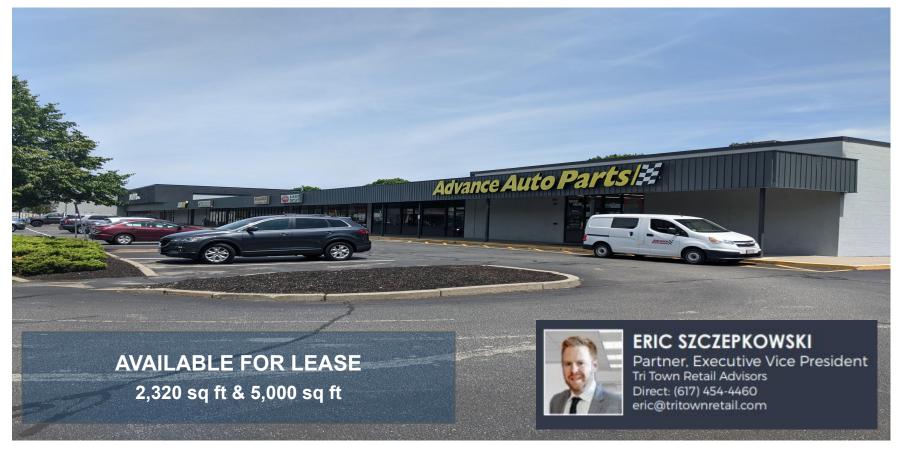

#### **Property Highlights**

| Address               | 473 East Washington Street                 |
|-----------------------|--------------------------------------------|
| Property Type         | Shopping Center                            |
| Square Feet Available | 2,320 & 5,000 sq ft                        |
| Lot Size              | 5.7 Acres                                  |
| Major Tenants         | Walgreens, Fit Factory, Advance Auto Parts |

### **Exterior Photos**