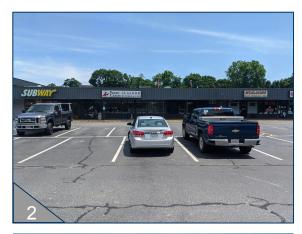

-----------------|--------------------------------------------|
| Property Type         | Shopping Center                            |
| Square Feet Available | 2,320 & 5,000 sq ft                        |
| Lot Size              | 5.7 Acres                                  |
| Major Tenants         | Walgreens, Fit Factory, Advance Auto Parts |

Information provided by public record



# **Location Description**



# **Property Site Plan**





| Trade Area Demographics | 1 Mile   | 3 Mile   | 5 Mile   |  |
|-------------------------|----------|----------|----------|--|
| Population              | 12,237   | 38,174   | 91,464   |  |
| Households              | 5,045    | 14,369   | 34,188   |  |
| Median Household Income | \$81,385 | \$91,460 | \$91,665 |  |



### **Exterior Photos**