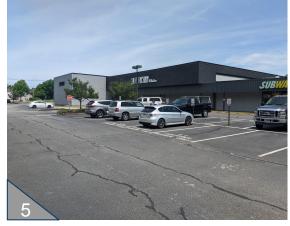

-----------|--------------------------------------------|
| Property Type         | Shopping Center                            |
| Square Feet Available | 2,320 & 5,000 sq ft                        |
| Lot Size              | 5.7 Acres                                  |
| Major Tenants         | Walgreens, Fit Factory, Advance Auto Parts |

Information provided by public record



# **Location Description**



# **Property Site Plan**





| Trade Area Demographics | 1 Mile   | 3 Mile   | 5 Mile   |  |
|-------------------------|----------|----------|----------|--|
| Population              | 12,237   | 38,174   | 91,464   |  |
| Households              | 5,045    | 14,369   | 34,188   |  |
| Median Household Income | \$81,385 | \$91,460 | \$91,665 |  |



### **Exterior Photos**