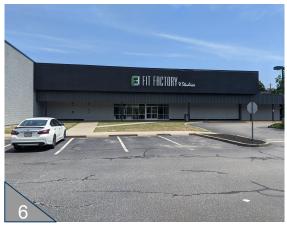

---------|--------------------------------------------|
| Property Type         | Shopping Center                            |
| Square Feet Available | 2,320 & 5,000 sq ft                        |
| Lot Size              | 5.7 Acres                                  |
| Major Tenants         | Walgreens, Fit Factory, Advance Auto Parts |

Information provided by public record



# **Location Description**



# **Property Site Plan**





| Trade Area Demographics | 1 Mile   | 3 Mile   | 5 Mile   |  |
|-------------------------|----------|----------|----------|--|
| Population              | 12,237   | 38,174   | 91,464   |  |
| Households              | 5,045    | 14,369   | 34,188   |  |
| Median Household Income | \$81,385 | \$91,460 | \$91,665 |  |



### **Exterior Photos**