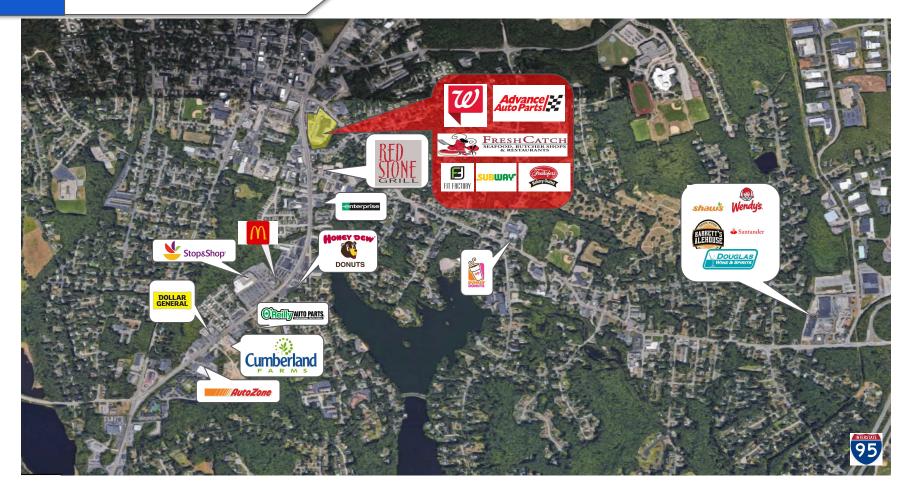

#### www.TriTownRetail.com





#### **Property Highlights**

| Address               | 473 East Washington Street                 |
|-----------------------|--------------------------------------------|
| Property Type         | Shopping Center                            |
| Square Feet Available | 2,320 & 5,000 sq ft                        |
| Lot Size              | 5.7 Acres                                  |
| Major Tenants         | Walgreens, Fit Factory, Advance Auto Parts |

Information provided by public record



# **Location Description**



# **Property Site Plan**





| Trade Area Demographics | 1 Mile   | 3 Mile   | 5 Mile   |  |
|-------------------------|----------|----------|----------|--|
| Population              | 12,237   | 38,174   | 91,464   |  |
| Households              | 5,045    | 14,369   | 34,188   |  |
| Median Household Income | \$81,385 | \$91,460 | \$91,665 |  |



### **Exterior Photos**