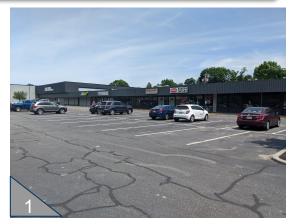

-------------------|--------------------------------------------|
| Property Type         | Shopping Center                            |
| Square Feet Available | 2,320 & 5,000 sq ft                        |
| Lot Size              | 5.7 Acres                                  |
| Major Tenants         | Walgreens, Fit Factory, Advance Auto Parts |

Information provided by public record



# **Location Description**



# **Property Site Plan**





| Trade Area Demographics | 1 Mile   | 3 Mile   | 5 Mile   |  |
|-------------------------|----------|----------|----------|--|
| Population              | 12,237   | 38,174   | 91,464   |  |
| Households              | 5,045    | 14,369   | 34,188   |  |
| Median Household Income | \$81,385 | \$91,460 | \$91,665 |  |



### **Exterior Photos**