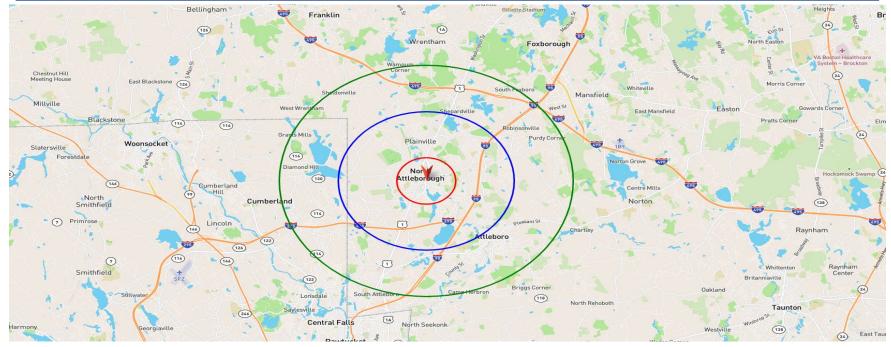

# **Property Site Plan**

| Trade Area Demographics | 1 Mile   | 3 Mile   | 5 Mile   |  |
|-------------------------|----------|----------|----------|--|
| Population              | 12,237   | 38,174   | 91,464   |  |
| Households              | 5,045    | 14,369   | 34,188   |  |
| Median Household Income | \$81,385 | \$91,460 | \$91,665 |  |