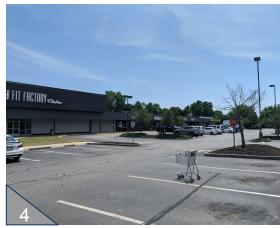

-------------|--------------------------------------------|
| Property Type         | Shopping Center                            |
| Square Feet Available | 2,320 & 5,000 sq ft                        |
| Lot Size              | 5.7 Acres                                  |
| Major Tenants         | Walgreens, Fit Factory, Advance Auto Parts |

Information provided by public record



# **Location Description**



# **Property Site Plan**





| Trade Area Demographics | 1 Mile   | 3 Mile   | 5 Mile   |  |
|-------------------------|----------|----------|----------|--|
| Population              | 12,237   | 38,174   | 91,464   |  |
| Households              | 5,045    | 14,369   | 34,188   |  |
| Median Household Income | \$81,385 | \$91,460 | \$91,665 |  |



### **Exterior Photos**