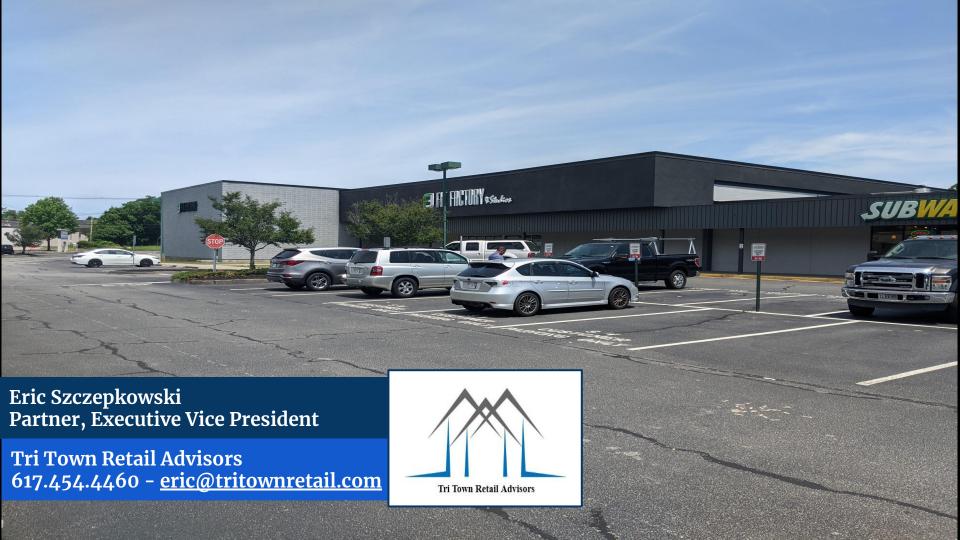

-------|--------------------------------------------|
| Property Type         | Shopping Center                            |
| Square Feet Available | 2,320 & 5,000 sq ft                        |
| Lot Size              | 5.7 Acres                                  |
| Major Tenants         | Walgreens, Fit Factory, Advance Auto Parts |

Information provided by public record



# **Location Description**



# **Property Site Plan**





| Trade Area Demographics | 1 Mile   | 3 Mile   | 5 Mile   |  |
|-------------------------|----------|----------|----------|--|
| Population              | 12,237   | 38,174   | 91,464   |  |
| Households              | 5,045    | 14,369   | 34,188   |  |
| Median Household Income | \$81,385 | \$91,460 | \$91,665 |  |



### **Exterior Photos**