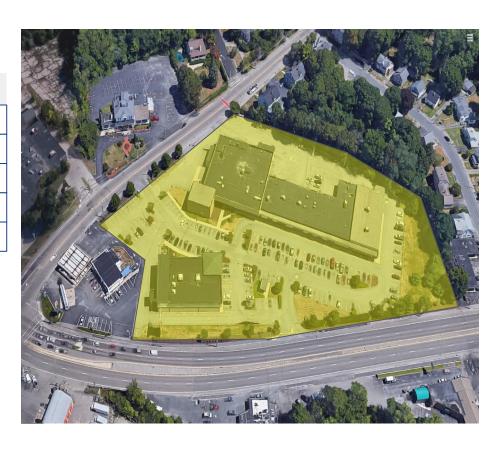

# **Property Site Plan**

| Trade Area Demographics | 1 Mile   | 3 Mile   | 5 Mile   |  |
|-------------------------|----------|----------|----------|--|
| Population              | 12,237   | 38,174   | 91,464   |  |
| Households              | 5,045    | 14,369   | 34,188   |  |
| Median Household Income | \$81,385 | \$91,460 | \$91,665 |  |